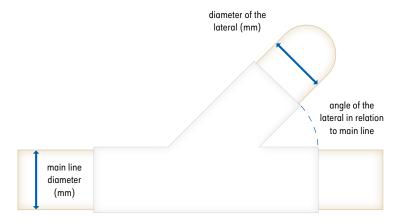

# SB100/50-45

tool's identification main line's diameter Ø

lateral's diameter Ø

lateral's angle ° in

relation to main line

### TOOL'S **IDENTIFICATION**

Every tool has its own code which is

used when ordering.

Bladders are found under code SB

and SBAU

Connection liners are found under

code CL and CLAU.

**MAIN LINE'S** 

Defines the diameter of the main line.

DIAMETER Ø

70 = Ø 70mm 150 = Ø 150mm

Sizes 70mm, 100mm, 125mm, 150mm,

200mm, 225mm

**LATERAL'S** DIAMETER Ø Defines the diameter of the lateral.

50 = Ø 50mm 150 = Ø 150mm

Sizes 50mm, 70mm, 100mm, 125mm,

150mm, 200mm, 225mm

**ANGLE OF** 

THE LATERAL

IN RELATION TO

relation to the main line. We have

bladders and connection liners with

Defines the angle of the lateral in

**MAIN LINE** 45° or 90° angle in stock.

**TUBES** 

Silicone bladders long SBAU main

length is 1350mm and lateral length

is 500mm

Connection liners long CLAU main

length is 950mm and lateral length is

400mm.