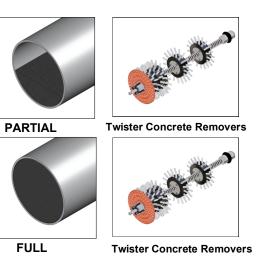

## **Plastic Pipes**

D

D

"RHUBARB"

Smart Cutter<sup>™</sup>

Smart Cutter<sup>™</sup>

Twister Metal GrinderDN100 (4")Twister Liner RemoverDN100-150 (4-6")Twister Concrete RemoverDN100-150 (4-6")Tiger Twister Liner &<br/>Concrete RemoverDN100-150 (4-6")Smart Cutter™DN70-225 (3-9")Special Drill Head (PVC)DN70-100 (3-4")Nylon Cleaning Brush\*\*DN100-300 (4-12")